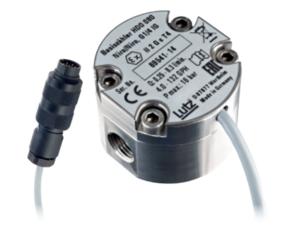

## **Lutz Flow Meter HDO 080 with pulse output**

## for very small flow volumes

- ✓ Housing material metal
- ✓ For very small flow volumes up to 8,3 l/min
- ✓ Compact basic flow meter with 0.3 m connecting cable and plug for connection to external operating unit
- ✓ For neutral liquids, many acids and alkalis, mineral oils, easily inflammable hydrocarbons, solvents, paints and lacquers, etc.
- ✓ With thread connection